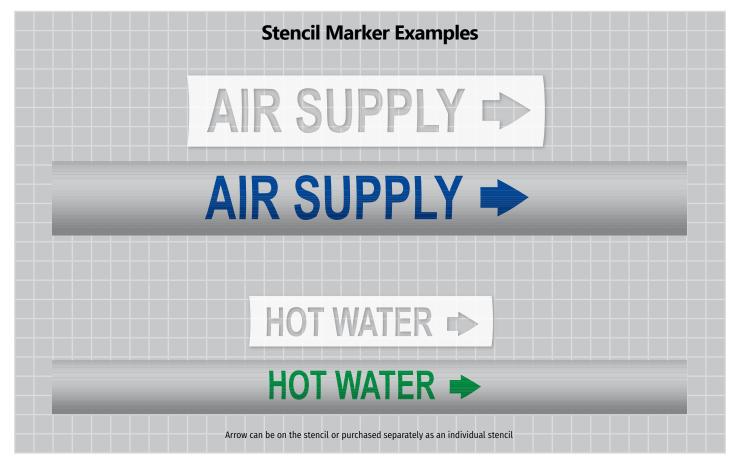

With Identification Depot's percision laser cut stencil capabilities. You can order a wide variety of text sizes and shapes to meet your stenciling requirments.

| Material: | .010" (0.254mm) Flexible Polyester Material |
|-----------|---------------------------------------------|
| Text:     | Laser cut text for a clean look             |